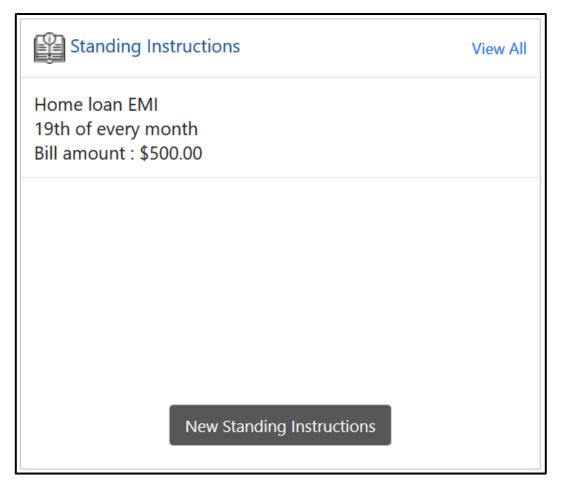

### 2.2 Get Started

Customer 360 enables the RM to view all the necessary information about the customer from single place.

The details displayed in Customer 360 are:

- Personal Information
- Account Information
- Pending Activities
- Alerts
- Pending Requests
- Upcoming Events
- Total Relationship Value
- Last Five Transactions
- Fee Income Products
- Standing Instructions
- Offers and Schemes