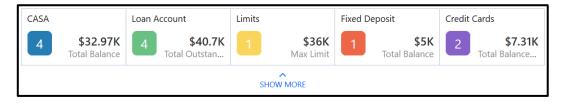

### 2.2.2 Account Information

Balance and outstanding information of all the customer accounts such as CASA, Loan Account, Limits, Fixed Deposit, Credit Cards, Recurring Deposit, Demat Account, Mutual Funds, Insurance Policies and Lockers are displayed at the top of Customer 360 page.

#### Figure 9: Account Information – Basic View

#### 1. Click **SHOW MORE**.

 $\rightarrow$  The Account Information section expands.

### Figure 10: Account Information – Expanded View

| CASA              |                                  | Loan Account  |                                 | Limits       |                                  | Fixed Deposit      |                                 | Credit Cards |                                 |
|-------------------|----------------------------------|---------------|---------------------------------|--------------|----------------------------------|--------------------|---------------------------------|--------------|---------------------------------|
| 4                 | <b>\$32.97K</b><br>Total Balance | 4             | <b>\$40.7K</b><br>Total Outstan | 1            | <b>\$36K</b><br>Max Limit        | 1                  | <b>\$5K</b><br>Total Balance    | 2            | <b>\$7.31K</b><br>Total Balance |
| Recurring Deposit |                                  | Demat Account |                                 | Mutual Funds |                                  | Insurance Policies |                                 | Lockers      |                                 |
| 1                 | <b>\$9.87K</b><br>Total Balance  | 1             | <b>\$80K</b><br>Total Balance   | 2            | <b>\$40.15K</b><br>Total Balance | 1                  | <b>\$150K</b><br>Total Coverage | 1            | AMC<br>Due on 1/31/2020         |
| SHOW LESS         |                                  |               |                                 |              |                                  |                    |                                 |              |                                 |