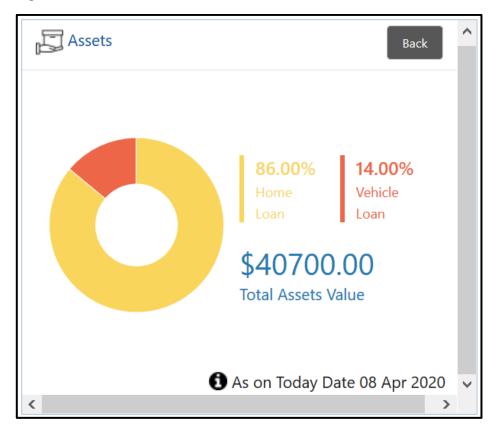

### 2.2 Get Started

Customer 360 enables the RM to view all the necessary information about the customer from single place.

The details displayed in Customer 360 are:

- Personal Information
- Account Information
- Pending Activities
- Alerts
- Pending Requests
- Upcoming Events
- Total Relationship Value
- Last Five Transactions
- Fee Income Products
- Standing Instructions
- Offers and Schemes