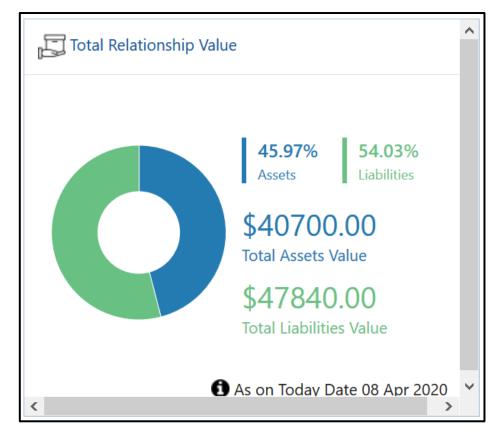

### 2.2 Get Started

Customer 360 enables the RM to view all the necessary information about the customer from single place.

The details displayed in Customer 360 are:

- Personal Information
- Account Information
- Pending Activities
- Alerts
- Pending Requests
- Upcoming Events
- Total Relationship Value
- Last Five Transactions
- Fee Income Products
- Standing Instructions
- Offers and Schemes