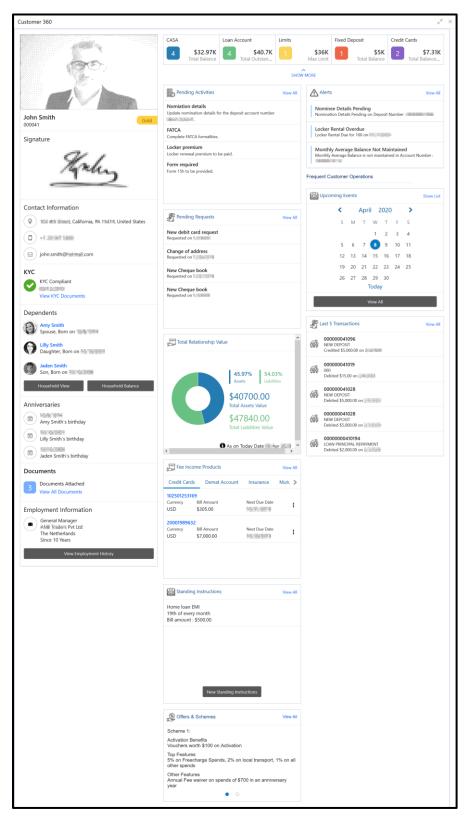

To view the customer details, perform the following steps:

- 1. Login to the application.
  - $\rightarrow$  The system displays the **Home** page.
- 2. From the Home page, navigate to the left menu and click Customer Search.
  - $\rightarrow$  The system displays the Customer Search box.
- 3. Select the required customer, and click **View Customer 360**.
  - $\rightarrow$  The system displays the **Customer 360** page.

#### Figure 1: Customer 360

## 2.2.1 Personal Information

In the left pane of Customer 360 page, personal information about the customer are displayed.

The following table describes the different sections in the left pane:

| Sections in Left Pane  | Description                                              |
|------------------------|----------------------------------------------------------|
| Profile Picture        | Picture, name and unique ID of the customer              |
| Signature              | Signature of the customer in bank records                |
| Contact Information    | Communication address of the customer                    |
| кус                    | KYC compliance status of the customer                    |
| Dependents             | Dependent details of the customer                        |
| Anniversaries          | Anniversary details of the customer and their dependents |
| Documents              | Documents submitted by the customer                      |
| Employment Information | Employment details of the customer                       |

### 2.2.2 Account Information

Balance and outstanding information of all the customer accounts such as CASA, Loan Account, Limits, Fixed Deposit, Credit Cards, Recurring Deposit, Demat Account, Mutual Funds, Insurance Policies and Lockers are displayed at the top of Customer 360 page.