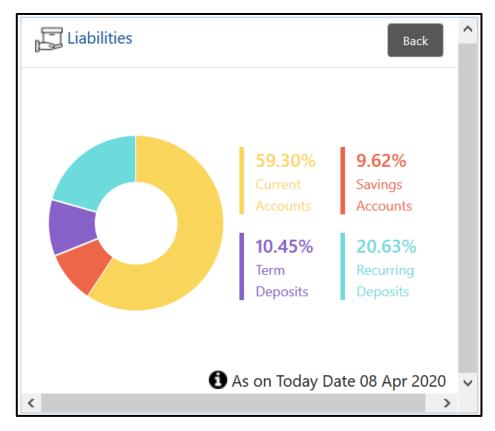

### 2.2 Get Started

Customer 360 enables the RM to view all the necessary information about the customer from single place.

The details displayed in Customer 360 are:

- Personal Information
- Account Information
- Pending Activities
- Alerts
- Pending Requests
- Upcoming Events
- Total Relationship Value
- Last Five Transactions
- Fee Income Products
- Standing Instructions
- Offers and Schemes