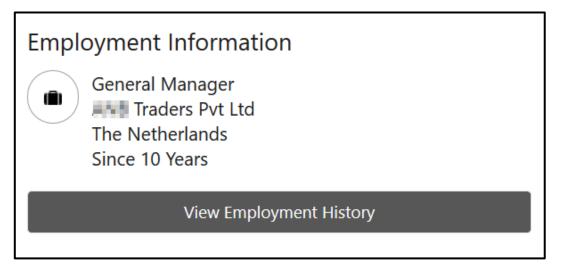

#### Figure 7: Employment Information

- 8. To view the employment details, click **View Employment History** in **Employment Information** section.
  - $\rightarrow$  The system displays the **Employment** window.

#### Figure 8: Employment

| Employment                                                                       |                                                              |                                                                     | × |
|----------------------------------------------------------------------------------|--------------------------------------------------------------|---------------------------------------------------------------------|---|
| + 5 8                                                                            |                                                              |                                                                     |   |
| Organization name: IIII Traders Pvt Ltd<br>Employment type:<br>Employee till: 10 | Organization type: The Netherlands<br>Employee ID:<br>Grade: | Demographics:<br>Employee since: 10<br>Designation: General Manager |   |
| Close                                                                            |                                                              |                                                                     |   |

9. To exit the Employment window, click Close or the close icon at the top right corner.